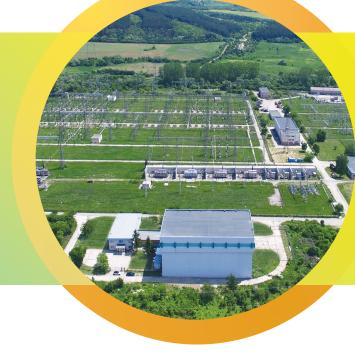

#### **Location matters!**

SDC Stolnik is a 20-minute drive from Sofia Airport, on the territory of Data Center Park Stolnik, next to the largest power substation on the Balkans.

6000 sq.m. total area

2x1MW total installed power (with possibility up to 150 MW)

100G redundant connectivity