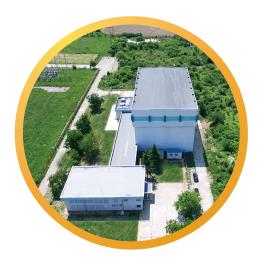

#### **Location matters!**

SDC Stolnik is a 20-minute drive from Sofia Airport, on the territory of Data Center Park Stolnik, next to the largest power substation on the Balkans.

6000 sq.m. total area

2x1MW total installed power (with possibility up to 150 MW)

100G redundant connectivity